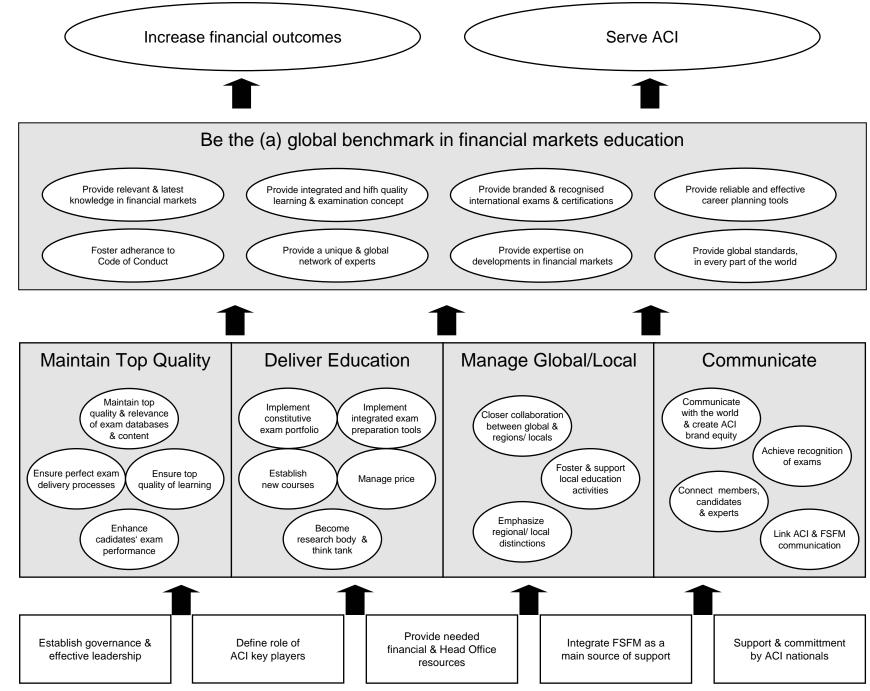

### Education - Our Mission

'ACI's education mission is to promote the highest global standards of professionalism, competence and ethics in activities and products in financial markets through ongoing educational programmes and examinations.'

### Education - Our Main Objectives

- Improving recognition of ACI by regulators, central banks and financial institutions across the world as a reliable certifying body for global financial markets.
- Establishing and maintaining an exam portfolio that reflects the current market requirements.
- Facilitating state-of-the-art learning opportunities for exam candidates.
- Fostering adherence to ACI Model Code.