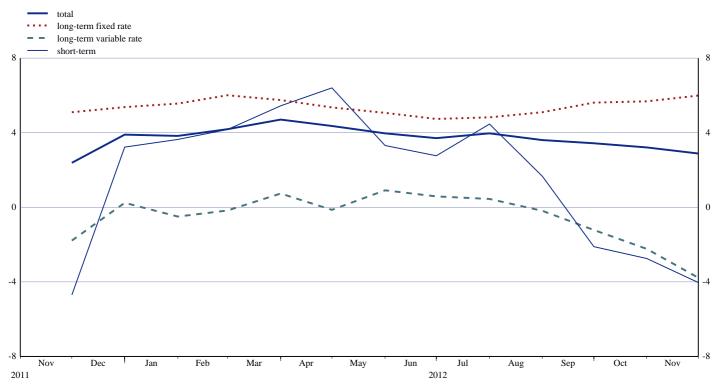

The annual rate of change of outstanding short-term debt securities decreased from -2.8% in October 2012 to -4.0% in November. For long-term debt securities, the annual growth rate decreased from 3.9% in October 2012 to 3.6% in November. The annual growth rate of outstanding fixed rate long-term debt securities increased from 5.7% in October 2012 to 6.0% in November. The annual rate of change of outstanding variable rate long-term debt securities decreased from -2.2% in October 2012 to -3.8% in November (see Table I and Chart 3).