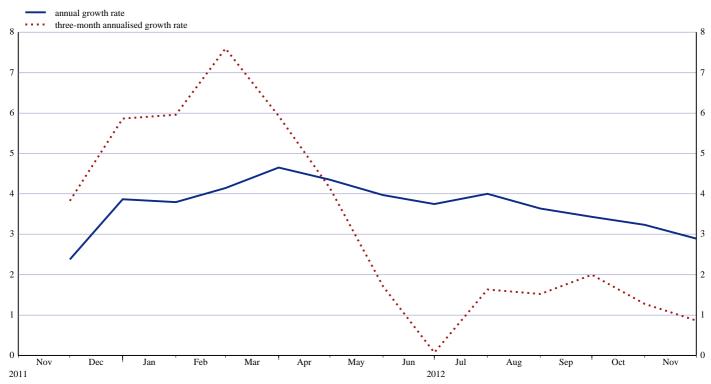

New issuance of debt securities by euro area residents totalled EUR 793 billion in November 2012. Redemptions stood at EUR 754 billion and net issues amounted to EUR 49 billion. The annual growth rate of outstanding debt securities issued by euro area residents decreased from 3.2% in October 2012 to 2.9% in November (see Table I and Charts I and 3).

The annual rate of change of outstanding short-term debt securities decreased from -2.8% in October 2012 to -4.0% in November. For long-term debt securities, the annual growth rate decreased from 3.9% in October 2012 to 3.6% in November. The annual growth rate of outstanding fixed rate long-term debt securities increased from 5.7% in October 2012 to 6.0% in November. The annual rate of change of outstanding variable rate long-term debt securities decreased from -2.2% in October 2012 to -3.8% in November (see Table I and Chart 3).