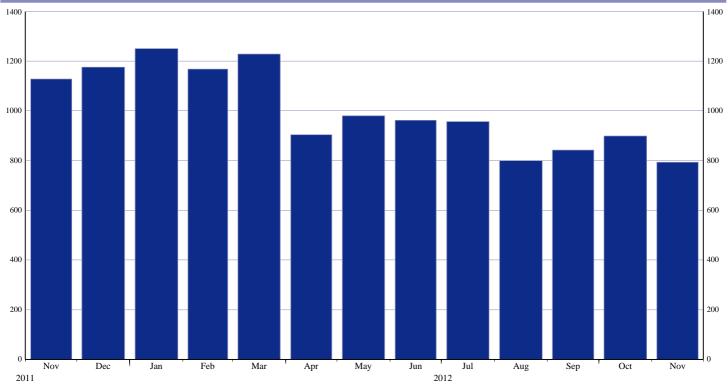

New issuance of debt securities by euro area residents totalled EUR 793 billion in November 2012. Redemptions stood at EUR 754 billion and net issues amounted to EUR 49 billion. The annual growth rate of outstanding debt securities issued by euro area residents decreased from 3.2% in October 2012 to 2.9% in November (see Table I and Charts I and 3).