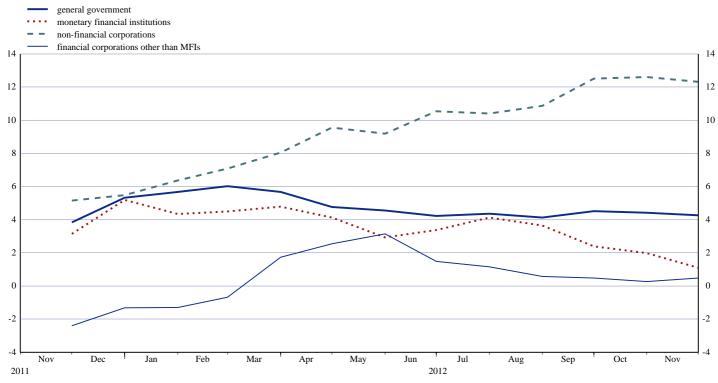

As regards the sectoral breakdown, the annual growth rate of outstanding debt securities issued by non-financial corporations decreased from 12.6% in October 2012 to 12.3% in November. For the monetary financial institutions (MFIs) sector, this growth rate decreased from 2.0% in October 2012 to 1.1% in November. The annual growth rate of outstanding debt securities issued by financial corporations other than MFIs was 0.5% in November 2012, compared with 0.3% in October. For the general government, this growth rate was 4.3% in November 2012, compared with 4.4% in October (see Table 2 and Chart 4).