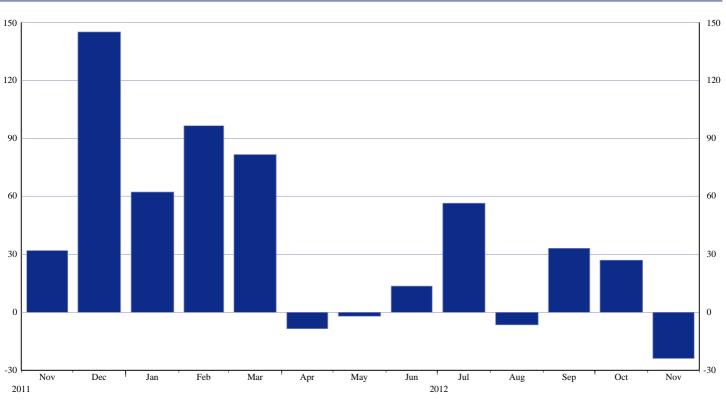

New issuance of debt securities by euro area residents totalled EUR 793 billion in November 2012. Redemptions stood at EUR 754 billion and net issues amounted to EUR 49 billion. The annual growth rate of outstanding debt securities issued by euro area residents decreased from 3.2% in October 2012 to 2.9% in November (see Table I and Charts I and 3).

As a full breakdown of net issues into gross issues and redemptions is not available due to missing data, the difference between aggregated gross issues and redemptions may deviate from the aggregated net issues.