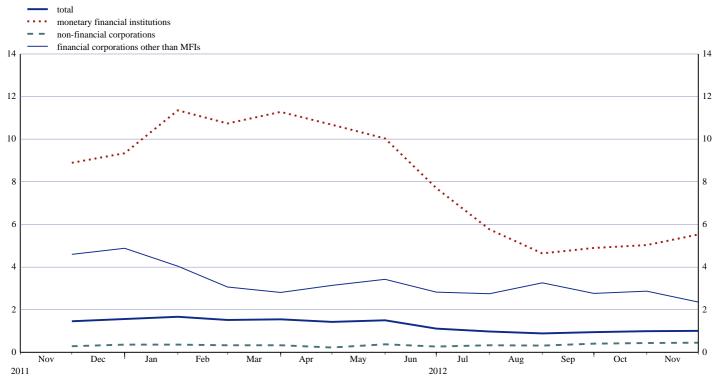

As regards the sectoral breakdown, the annual growth rate of outstanding debt securities issued by non-financial corporations decreased from 12.6% in October 2012 to 12.3% in November. For the monetary financial institutions (MFIs) sector, this growth rate decreased from 2.0% in October 2012 to 1.1% in November. The annual growth rate of outstanding debt securities issued by financial corporations other than MFIs was 0.5% in November 2012, compared with 0.3% in October. For the general government, this growth rate was 4.3% in November 2012, compared with 4.4% in October (see Table 2 and Chart 4).

The annual rate of change of outstanding short-term debt securities issued by MFIs decreased from 4.1% in October 2012 to -2.5% in November. The annual growth rate of outstanding long-term debt securities issued by MFIs was 1.6% in November 2012, compared with 1.7% in October (see Table 2).